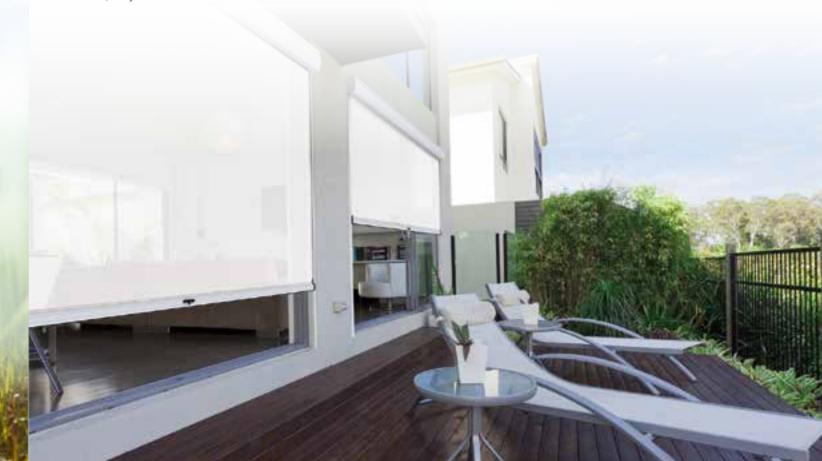

Vistaweave 99 is a heavy duty woven mesh designed for blinds, awnings and general outdoor applications. The high density weave provides exceptional solar protection and visual privacy.

Designed for Australian conditions, Vistaweave 99 will provide a functional solution when privacy screening is paramount.