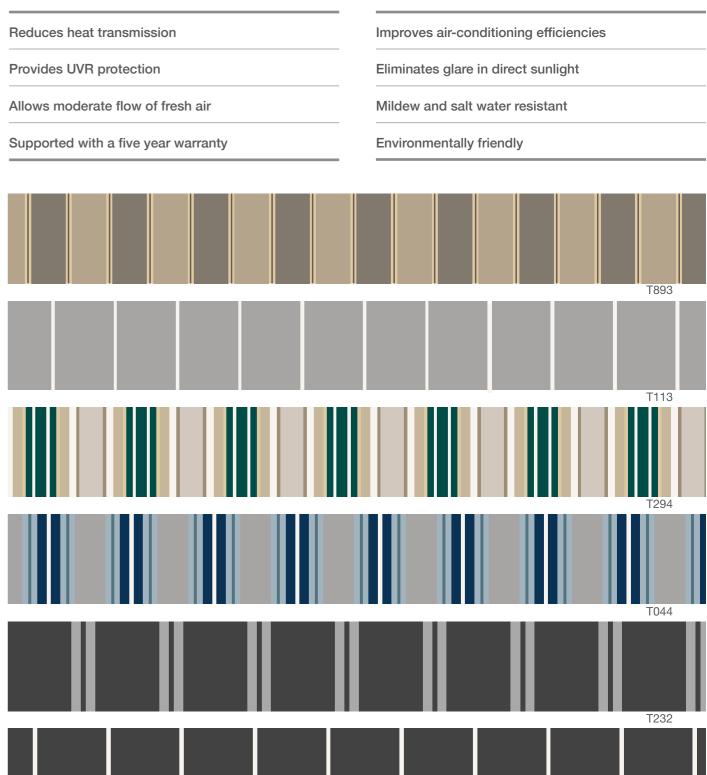

### Exceptional solar protection and visual privacy

| Doduco   | s heat transmission                           |
|----------|-----------------------------------------------|
| Reduces  |                                               |
| Improve  | s air-conditioning efficiencies               |
| Provides | s UVR protection                              |
| Eliminat | es glare in direct sunlight                   |
| Allows n | noderate flow of fresh air                    |
| Mildew   | and salt water resistant                      |
| Support  | ed with a five year warranty                  |
| Environr | nentally friendly                             |
| Compre   | hensive colour offering inspired by Colorbond |
|          | COLORBOND <sup>®</sup> steel colours          |