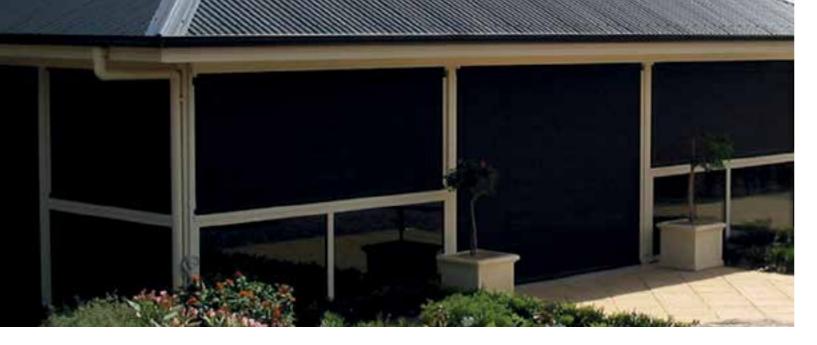

Vistaweave 99 is a heavy duty woven mesh designed for blinds, awnings and general outdoor applications. The high density weave provides exceptional solar protection and visual privacy.

Designed for Australian conditions, Vistaweave 99 will provide a functional solution when privacy screening is paramount.

### Exceptional solar protection and visual privacy

| Doduco   | s heat transmission                           |
|----------|-----------------------------------------------|
| Reduces  |                                               |
| Improve  | s air-conditioning efficiencies               |
| Provides | s UVR protection                              |
| Eliminat | es glare in direct sunlight                   |
| Allows n | noderate flow of fresh air                    |
| Mildew   | and salt water resistant                      |
| Support  | ed with a five year warranty                  |
| Environr | nentally friendly                             |
| Compre   | hensive colour offering inspired by Colorbond |
|          | COLORBOND <sup>®</sup> steel colours          |