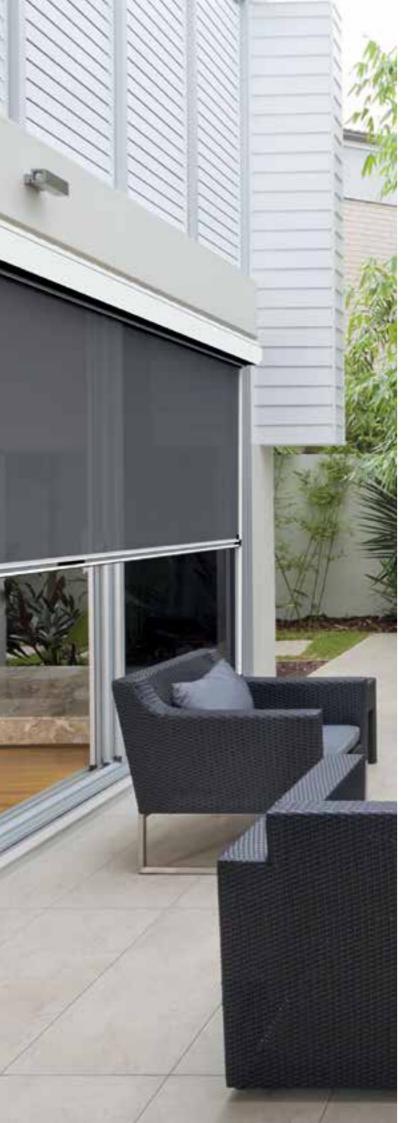

Vistaweave blinds will create privacy from the outside without compromising the visual aspect.

OYSTER

DUNE<sup>®</sup>\*

STEEL BLUE

COBALT

WALLABY®\* CONGO GRECIAN GOLD

EBONY

FLINT

Designed for Australian conditions, Vistaweave 95 will create privacy from the outside without compromising the visual aspect.

Reduces heat transmission

Improves air-conditioning efficiencies

Provides UVR protection