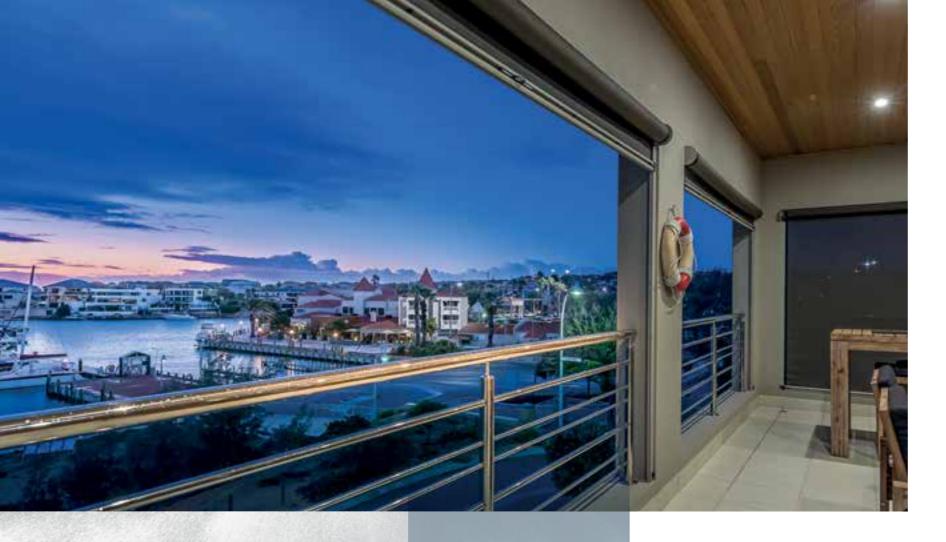

Vistaweave blinds will create privacy from the outside without compromising the visual aspect.

OYSTER

DUNE<sup>®</sup>\*

STEEL BLUE

COBALT

WALLABY®\* CONGO GRECIAN GOLD

EBONY

FLINT

Designed for Australian conditions, Vistaweave 95 will create privacy from the outside without compromising the visual aspect.

Reduces heat transmission

Improves air-conditioning efficiencies

Provides UVR protection

Reduces glare in direct sunlight

Provides privacy without compromising the view

Allows moderate flow of fresh air

Mildew and salt water resistant

Supported with a five year warranty

Environmentally friendly