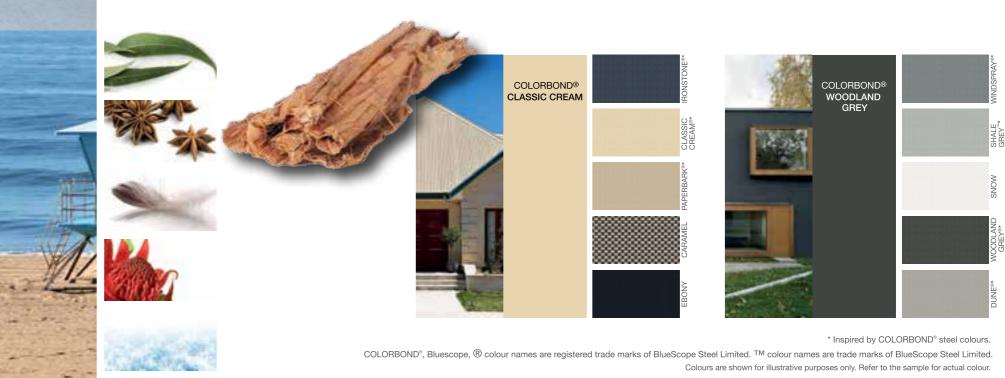

Inspired by

When selecting your screening fabric, consider the colours on your exterior such as the roof, guttering, bricks and other finishes. Every colour in the Vistaweave range will work harmoniously with the COLORBOND® exterior palette.

Whether you like a contrasting look using opposing colours, a similar tone for a subtle variation or an exact match for a uniform finish, the Vistaweave colour range can provide endless possibilities. Be creative and transform your outdoors.

Vistaweave is inspired by the COLORBOND® colour range. The palette coordinates with any exterior to create a seamless finish. This offering caters for traditional colours such as CLASSIC CREAM®, PAPERBARK® and WOODLAND GREY® right through to the latest contemporary tones like DUNE®, WALLABY® and IRONSTONE<sup>®</sup>. Whether you want a splash of colour for a contrasting look or a perfect colour-coded match, the Vistaweave range is your perfect solution.

Comprehensive colour offering inspired by Colorbond®

\* Inspired by COLORBOND® steel colours

 $\begin{array}{l} \text{COLORBOND}^{\circ}, \text{Bluescope}, \textcircled{B} \text{ colour names are registered trade marks of BlueScope} \\ \text{Steel Limited.} \ ^{\text{TM}} \text{ colour names are trade marks of BlueScope Steel Limited.} \end{array}$ Colours are shown for illustrative purposes only. Refer to the sample for actual colour.