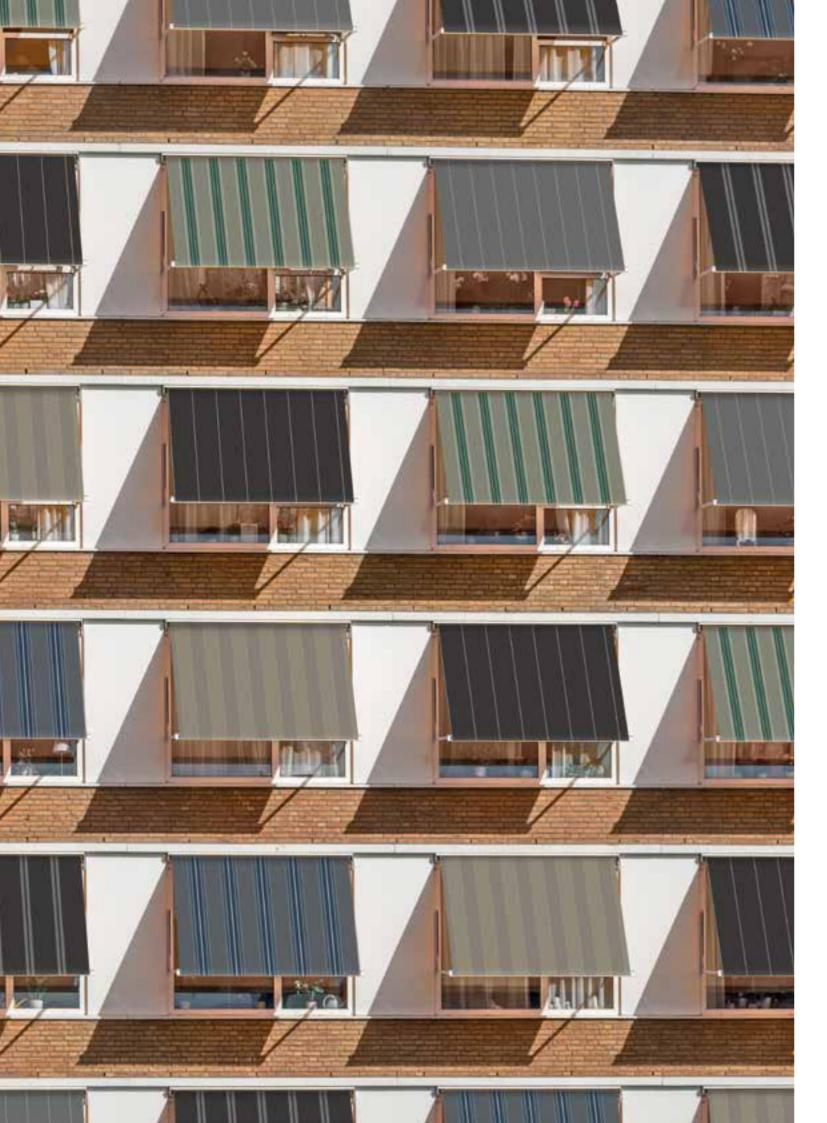

Vistaweave blinds will create privacy from the outside without compromising the visual aspect.

OYSTER

DUNE<sup>®</sup>\*

STEEL BLUE

COBALT

WALLABY®\* CONGO GRECIAN GOLD

EBONY

FLINT

Designed for Australian conditions, Vistaweave 95 will create privacy from the outside without compromising the visual aspect.

Reduces heat transmission

Improves air-conditioning efficiencies

Provides UVR protection

Reduces glare in direct sunlight

Provides privacy without compromising the view

Allows moderate flow of fresh air

Mildew and salt water resistant

Supported with a five year warranty

Environmentally friendly