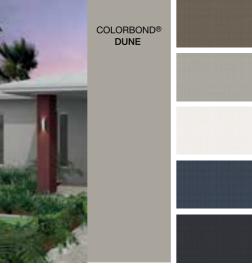

Inspired by

When selecting your screening fabric, consider the colours on your exterior such as the roof, guttering, bricks and other finishes. Every colour in the Vistaweave range will work harmoniously with the COLORBOND® exterior palette.

Whether you like a contrasting look using opposing colours, a similar tone for a subtle variation or an exact match for a uniform finish, the Vistaweave colour range can provide endless possibilities. Be creative and transform your outdoors.

Vistaweave is inspired by the COLORBOND® colour range. The palette coordinates with any exterior to create a seamless finish. This offering caters for traditional colours such as CLASSIC CREAM®, PAPERBARK® and WOODLAND GREY® right through to the latest contemporary tones like DUNE®, WALLABY® and IRONSTONE<sup>®</sup>. Whether you want a splash of colour for a contrasting look or a perfect colour-coded match, the Vistaweave range is your perfect solution.

Comprehensive colour offering inspired by Colorbond®

\* Inspired by COLORBOND® steel colours

 $\begin{array}{l} \text{COLORBOND}^{\circ}, \text{Bluescope}, \textcircled{B} \text{ colour names are registered trade marks of BlueScope} \\ \text{Steel Limited.} \ ^{\text{TM}} \text{ colour names are trade marks of BlueScope Steel Limited.} \end{array}$ Colours are shown for illustrative purposes only. Refer to the sample for actual colour.