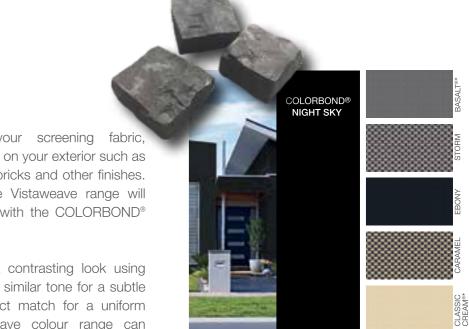

Inspired by

When selecting your screening fabric, consider the colours on your exterior such as the roof, guttering, bricks and other finishes. Every colour in the Vistaweave range will work harmoniously with the COLORBOND® exterior palette.

Whether you like a contrasting look using opposing colours, a similar tone for a subtle variation or an exact match for a uniform finish, the Vistaweave colour range can provide endless possibilities. Be creative and transform your outdoors.

Vistaweave is inspired by the COLORBOND® colour range. The palette coordinates with any exterior to create a seamless finish. This offering caters for traditional colours such as CLASSIC CREAM®, PAPERBARK® and WOODLAND GREY® right through to the latest contemporary tones like DUNE®, WALLABY® and IRONSTONE<sup>®</sup>. Whether you want a splash of colour for a contrasting look or a perfect colour-coded match, the Vistaweave range is your perfect solution.

Comprehensive colour offering inspired by Colorbond®

\* Inspired by COLORBOND® steel colours

 $\begin{array}{l} \text{COLORBOND}^{\circ}, \text{Bluescope}, \textcircled{B} \text{ colour names are registered trade marks of BlueScope} \\ \text{Steel Limited.} \ ^{\text{TM}} \text{ colour names are trade marks of BlueScope Steel Limited.} \end{array}$ Colours are shown for illustrative purposes only. Refer to the sample for actual colour.