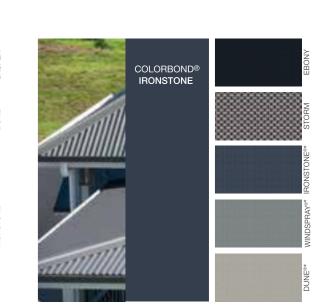

Vistaweave is inspired by the COLORBOND® colour range. The palette coordinates with any exterior to create a seamless finish. This offering caters for traditional colours such as CLASSIC CREAM®, PAPERBARK® and WOODLAND GREY® right through to the latest contemporary tones like DUNE®, WALLABY® and IRONSTONE<sup>®</sup>. Whether you want a splash of colour for a contrasting look or a perfect colour-coded match, the Vistaweave range is your perfect solution.

Comprehensive colour offering inspired by Colorbond®

\* Inspired by COLORBOND® steel colours

 $\begin{array}{l} \text{COLORBOND}^{\circ}, \text{Bluescope}, \textcircled{B} \text{ colour names are registered trade marks of BlueScope} \\ \text{Steel Limited.} \ ^{\text{TM}} \text{ colour names are trade marks of BlueScope Steel Limited.} \end{array}$ Colours are shown for illustrative purposes only. Refer to the sample for actual colour.