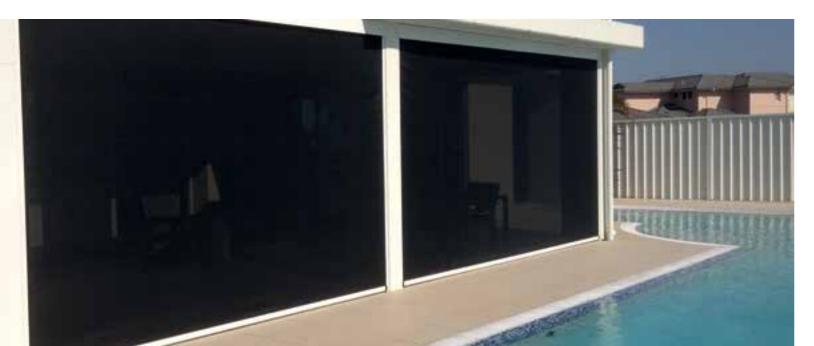

Vistaweave blinds will create privacy from the outside without compromising the visual aspect.

OYSTER

DUNE<sup>®</sup>\*

STEEL BLUE

COBALT

WALLABY®\* CONGO GRECIAN GOLD

EBONY

FLINT

Designed for Australian conditions, Vistaweave 95 will create privacy from the outside without compromising the visual aspect.

Reduces heat transmission

Improves air-conditioning efficiencies

Provides UVR protection

Reduces glare in direct sunlight

Provides privacy without compromising the view

Allows moderate flow of fresh air

Mildew and salt water resistant

Supported with a five year warranty

Environmentally friendly