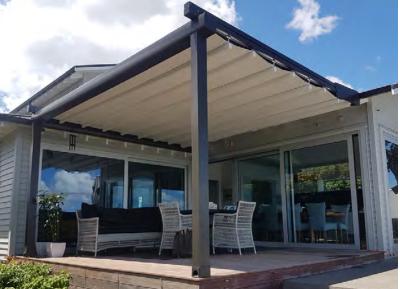

## **DESIGN SERIES**

The **Design** series is installed to an existing wall or supporting frame and is supplied with its own frame work and posts. Unlike other models the **Design** Series has no front beam or gutter up to 5m projection offering unobstructed views. For systems over 5m projection a slimline architectural aerofoil louvre fin is integrated along the front edge for structural support. Ideal for applications where the perfect outlook needs to be left undisturbed, the **Design** series can protect small or large areas.

## PURE SERIES

The **Pure** series offers the option to integrate the benefits of the **All Seasons** system into a new or pre-existing structure for streamline appeal. Utilising a structure made of steel, wood or even stainless steel, the sleek design of this model offers endless possibilities and when incorporated together offers flexibility to work in with surrounding architecture for unrivalled aesthetic appeal.