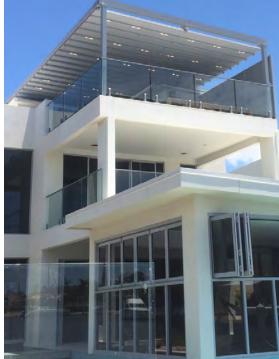

## **DESIGN SERIES**

The **Design** series is installed to an existing wall or supporting frame and is supplied with its own frame work and posts. Unlike other models the **Design** Series has no front beam or gutter up to 5m projection offering unobstructed views. For systems over 5m projection a slimline architectural aerofoil louvre fin is integrated along the front edge for structural support. Ideal for applications where the perfect outlook needs to be left undisturbed, the **Design** series can protect small or large areas.

## NOVO/SMOOTH SERIES

The Novo/Smooth series is anchored onto an existing wall or structure and is installed with its own frame work, posts and integrated gutter system to offer motorised sun and rain protection for indoor/outdoor living. Available in custom-made sizes with a large range of mounting options these models can easily cover large areas in single systems or couple multiple systems side-by-side for greater flexibility.

## PURE SERIES

The **Pure** series offers the option to integrate the benefits of the **All Seasons** system into a new or pre-existing structure for streamline appeal. Utilising a structure made of steel, wood or even stainless steel, the sleek design of this model offers endless possibilities and when incorporated together offers flexibility to work in with surrounding architecture for unrivalled aesthetic appeal.