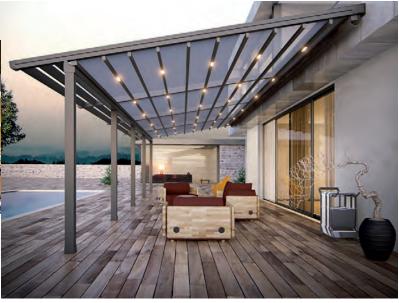

## **DESIGN SERIES**

The **Design** series is installed to an existing wall or supporting frame and is supplied with its own frame work and posts. Unlike other models the **Design** Series has no front beam or gutter up to 5m projection offering unobstructed views. For systems over 5m projection a slimline architectural aerofoil louvre fin is integrated along the front edge for structural support. Ideal for applications where the perfect outlook needs to be left undisturbed, the **Design** series can protect small or large areas.

## NOVO/SMOOTH SERIES

The Novo/Smooth series is anchored onto an existing wall or structure and is installed with its own frame work, posts and integrated gutter system to offer motorised sun and rain protection for indoor/outdoor living. Available in custom-made sizes with a large range of mounting options these models can easily cover large areas in single systems or couple multiple systems side-by-side for greater flexibility.

## PURE SERIES

The **Pure** series offers the option to integrate the benefits of the **All Seasons** system into a new or pre-existing structure for streamline appeal. Utilising a structure made of steel, wood or even stainless steel, the sleek design of this model offers endless possibilities and when incorporated together offers flexibility to work in with surrounding architecture for unrivalled aesthetic appeal.