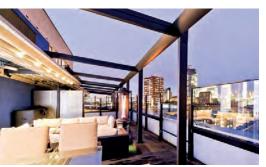

## NOVO/SMOOTH SERIES

The Novo/Smooth series is anchored onto an existing wall or structure and is installed with its own frame work, posts and integrated gutter system to offer motorised sun and rain protection for indoor/outdoor living. Available in custom-made sizes with a large range of mounting options these models can easily cover large areas in single systems or couple multiple systems side-by-side for greater flexibility.

## PURE SERIES

The **Pure** series offers the option to integrate the benefits of the **All Seasons** system into a new or pre-existing structure for streamline appeal. Utilising a structure made of steel, wood or even stainless steel, the sleek design of this model offers endless possibilities and when incorporated together offers flexibility to work in with surrounding architecture for unrivalled aesthetic appeal.