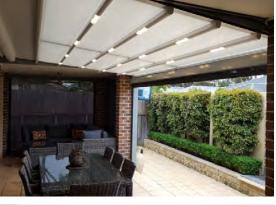

# **ALL SEASONS**

Helioscreen is one of Australia's leading awning brands and the All Seasons folding roof awning offers users a progressive range of sophisticated systems that can withstand the elements and compliment any outdoor area.

The All Seasons range is the ideal system for use in private homes, courtyards, restaurants and commercial applications where the user is seeking more than just protection from the sun. Folding away at the touch of the button the All Seasons retractable awning is designed to ensure the user can get the most out of their area by offering the flexibility of opening or closing the system to suit the weather conditions. Utilising an architectural grade waterproof fabric the system can offer 100% rain protection to create an operable outdoor room feel for an All Seasons alfresco lifestyle.

The Helioshade All Seasons range offers an array of versatile options making it an innovative and flexible solution for many applications. A cleverly designed drive system, integrated water seals and optional recessed dimmable LED downlighting are just some reasons why the All Seasons is a renowned system. Innovations like these show why Helioscreen has been a market leader in Australia for over 30 years.