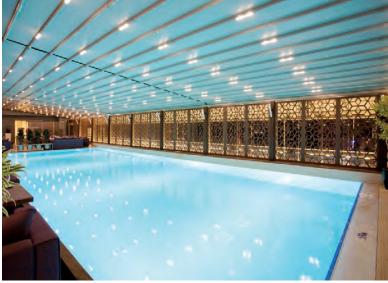

The All Seasons range is the ideal system for use in private homes, courtyards, restaurants and commercial applications where the user is seeking more than just protection from the sun. Folding away at the touch of the button the All Seasons retractable awning is designed to ensure the user can get the most out of their area by offering the flexibility of opening or closing the system to suit the weather conditions. Utilising an architectural grade waterproof fabric the system can offer 100% rain protection to create an operable outdoor room feel for an All Seasons alfresco lifestyle.

#### HELIOSCREEN'S INDOOR AND OUTDOOR RANGE

90% Reduced Heat Radiation Windsensor Retractor

→ 5 Year Warranty

Powered by Somfy 5-year motor warranty

Includes: Roller Blinds, Roman Blinds, Panel Glides, Blackouts, External Screens, Awnings, External Venetians, and Retractable Roof Systems.