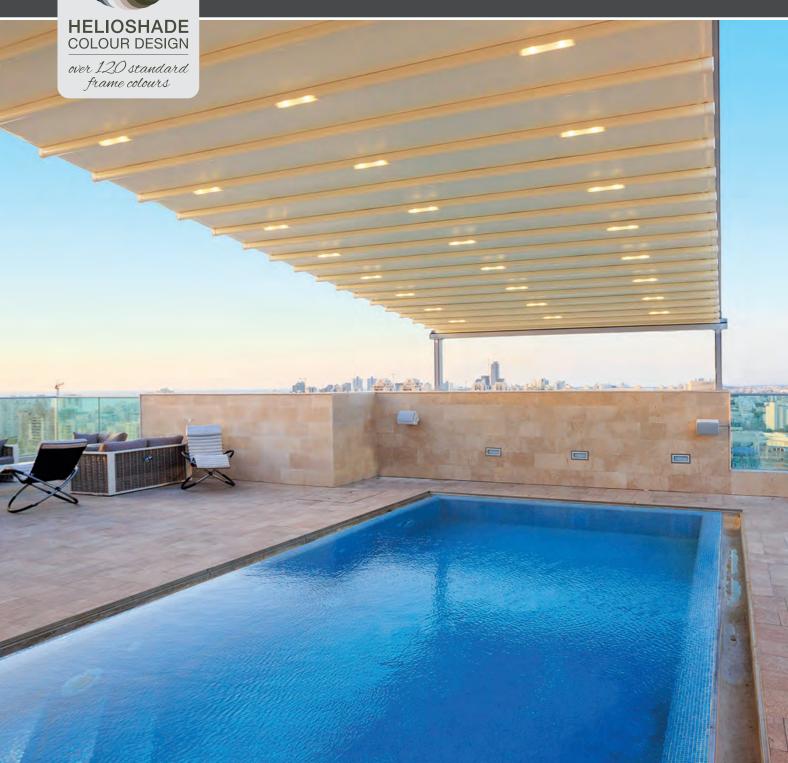

# **ALL SEASONS**

Helioscreen is one of Australia's leading awning brands and the All Seasons folding roof awning offers users a progressive range of sophisticated systems that can withstand the elements and compliment any outdoor area.

The All Seasons range is the ideal system for use in private homes, courtyards, restaurants and commercial applications where the user is seeking more than just protection from the sun. Folding away at the touch of the button the All Seasons retractable awning is designed to ensure the user can get the most out of their area by offering the flexibility of opening or closing the system to suit the weather conditions. Utilising an architectural grade waterproof fabric the system can offer 100% rain protection to create an operable outdoor room feel for an All Seasons alfresco lifestyle.

The Helioshade All Seasons range offers an array of versatile options making it an innovative and flexible solution for many applications. A cleverly designed drive system, integrated water seals and optional recessed dimmable LED downlighting are just some reasons why the All Seasons is a renowned system. Innovations like these show why Helioscreen has been a market leader in Australia for over 30 years.