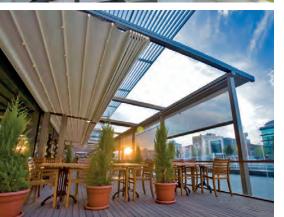

## **DESIGN SERIES**

The **Design** series is installed to an existing wall or supporting frame and is supplied with its own frame work and posts. Unlike other models the **Design** Series has no front beam or gutter up to 5m projection offering unobstructed views. For systems over 5m projection a slimline architectural aerofoil louvre fin is integrated along the front edge for structural support. Ideal for applications where the perfect outlook needs to be left undisturbed, the **Design** series can protect small or large areas.

## NOVO/SMOOTH SERIES

The Novo/Smooth series is anchored onto an existing wall or structure and is installed with its own frame work, posts and integrated gutter system to offer motorised sun and rain protection for indoor/outdoor living. Available in custom-made sizes with a large range of mounting options these models can easily cover large areas in single systems or couple multiple systems side-by-side for greater flexibility.

## PURE SERIES

The **Pure** series offers the option to integrate the benefits of the **All Seasons** system into a new or pre-existing structure for streamline appeal. Utilising a structure made of steel, wood or even stainless steel, the sleek design of this model offers endless possibilities and when incorporated together offers flexibility to work in with surrounding architecture for unrivalled aesthetic appeal.