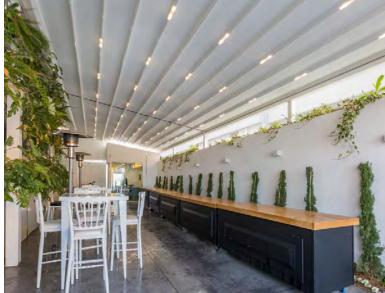

# **ALL SEASONS**

Helioscreen is one of Australia's leading awning brands and the All Seasons folding roof awning offers users a progressive range of sophisticated systems that can withstand the elements and compliment any outdoor area.

The All Seasons range is the ideal system for use in private homes, courtyards, restaurants and commercial applications where the user is seeking more than just protection from the sun. Folding away at the touch of the button the All Seasons retractable awning is designed to ensure the user can get the most out of their area by offering the flexibility of opening or closing the system to suit the weather conditions. Utilising an architectural grade waterproof fabric the system can offer 100% rain protection to create an operable outdoor room feel for an All Seasons alfresco lifestyle.

The Helioshade All Seasons range offers an array of versatile options making it an innovative and flexible solution for many applications. A cleverly designed drive system, integrated water seals and optional recessed dimmable LED downlighting are just some reasons why the All Seasons is a renowned system. Innovations like these show why Helioscreen has been a market leader in Australia for over 30 years.