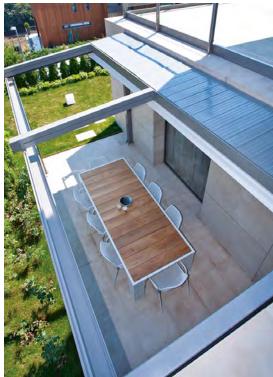

# **ALL SEASONS**

Helioscreen is one of Australia's leading awning brands and the All Seasons folding roof awning offers users a progressive range of sophisticated systems that can withstand the elements and compliment any outdoor area.

The All Seasons range is the ideal system for use in private homes, courtyards, restaurants and commercial applications where the user is seeking more than just protection from the sun. Folding away at the touch of the button the All Seasons retractable awning is designed to ensure the user can get the most out of their area by offering the flexibility of opening or closing the system to suit the weather conditions. Utilising an architectural grade waterproof fabric the system can offer 100% rain protection to create an operable outdoor room feel for an All Seasons alfresco lifestyle.