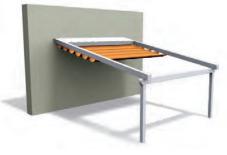

## **DESIGN SERIES**

The **Design** series is installed to an existing wall or supporting frame and is supplied with its own frame work and posts. Unlike other models the **Design** Series has no front beam or gutter up to 5m projection offering unobstructed views. For systems over 5m projection a slimline architectural aerofoil louvre fin is integrated along the front edge for structural support. Ideal for applications where the perfect outlook needs to be left undisturbed, the **Design** series can protect small or large areas.

## PURE SERIES

The **Pure** series offers the option to integrate the benefits of the **All Seasons** system into a new or pre-existing structure for streamline appeal. Utilising a structure made of steel, wood or even stainless steel, the sleek design of this model offers endless possibilities and when incorporated together offers flexibility to work in with surrounding architecture for unrivalled aesthetic appeal.