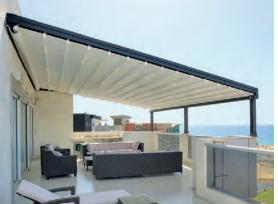

## **DESIGN SERIES**

The **Design** series is installed to an existing wall or supporting frame and is supplied with its own frame work and posts. Unlike other models the **Design** Series has no front beam or gutter up to 5m projection offering unobstructed views. For systems over 5m projection a slimline architectural aerofoil louvre fin is integrated along the front edge for structural support. Ideal for applications where the perfect outlook needs to be left undisturbed, the **Design** series can protect small or large areas.

## NOVO/SMOOTH SERIES

The Novo/Smooth series is anchored onto an existing wall or structure and is installed with its own frame work, posts and integrated gutter system to offer motorised sun and rain protection for indoor/outdoor living. Available in custom-made sizes with a large range of mounting options these models can easily cover large areas in single systems or couple multiple systems side-by-side for greater flexibility.

## PURE SERIES

The **Pure** series offers the option to integrate the benefits of the **All Seasons** system into a new or pre-existing structure for streamline appeal. Utilising a structure made of steel, wood or even stainless steel, the sleek design of this model offers endless possibilities and when incorporated together offers flexibility to work in with surrounding architecture for unrivalled aesthetic appeal.