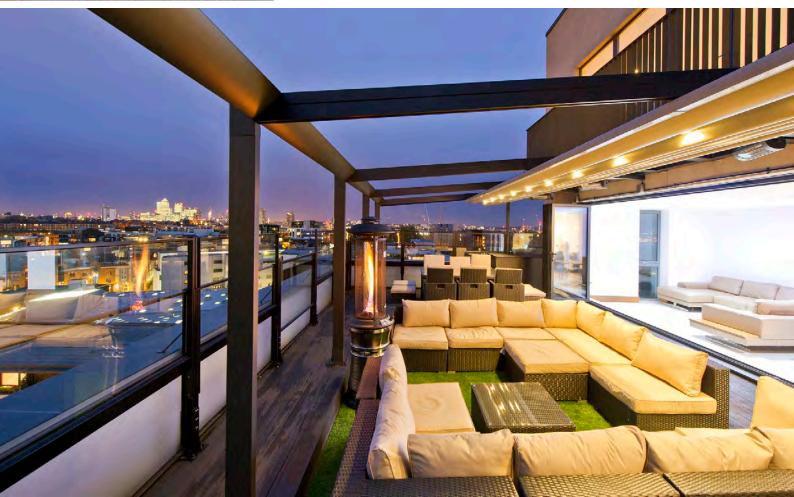

# **ALL SEASONS**

Helioscreen is one of Australia's leading awning brands and the All Seasons folding roof awning offers users a progressive range of sophisticated systems that can withstand the elements and compliment any outdoor area.

The All Seasons range is the ideal system for use in private homes, courtyards, restaurants and commercial applications where the user is seeking more than just protection from the sun. Folding away at the touch of the button the All Seasons retractable awning is designed to ensure the user can get the most out of their area by offering the flexibility of opening or closing the system to suit the weather conditions. Utilising an architectural grade waterproof fabric the system can offer 100% rain protection to create an operable outdoor room feel for an All Seasons alfresco lifestyle.

The Helioshade All Seasons range offers an array of versatile options making it an innovative and flexible solution for many applications. A cleverly designed drive system, integrated water seals and optional recessed dimmable LED downlighting are just some reasons why the All Seasons is a renowned system. Innovations like these show why Helioscreen has been a market leader in Australia for over 30 years.