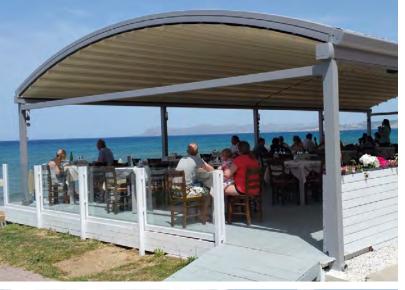

## NOVO/SMOOTH SERIES

The Novo/Smooth series is anchored onto an existing wall or structure and is installed with its own frame work, posts and integrated gutter system to offer motorised sun and rain protection for indoor/outdoor living. Available in custom-made sizes with a large range of mounting options these models can easily cover large areas in single systems or couple multiple systems side-by-side for greater flexibility.

## PURE SERIES

The **Pure** series offers the option to integrate the benefits of the **All Seasons** system into a new or pre-existing structure for streamline appeal. Utilising a structure made of steel, wood or even stainless steel, the sleek design of this model offers endless possibilities and when incorporated together offers flexibility to work in with surrounding architecture for unrivalled aesthetic appeal.