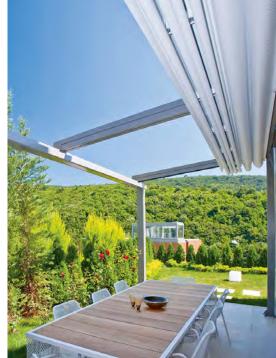

The All Seasons range is the ideal system for use in private homes, courtyards, restaurants and commercial applications where the user is seeking more than just protection from the sun. Folding away at the touch of the button the All Seasons retractable awning is designed to ensure the user can get the most out of their area by offering the flexibility of opening or closing the system to suit the weather conditions. Utilising an architectural grade waterproof fabric the system can offer 100% rain protection to create an operable outdoor room feel for an All Seasons alfresco lifestyle.

Thanks to the unique high torque motor drive system the fabric is kept under tension when in use. Using optional weather sensors such as wind or rain sensors provides the added benefit of automatic control even when the user is away.