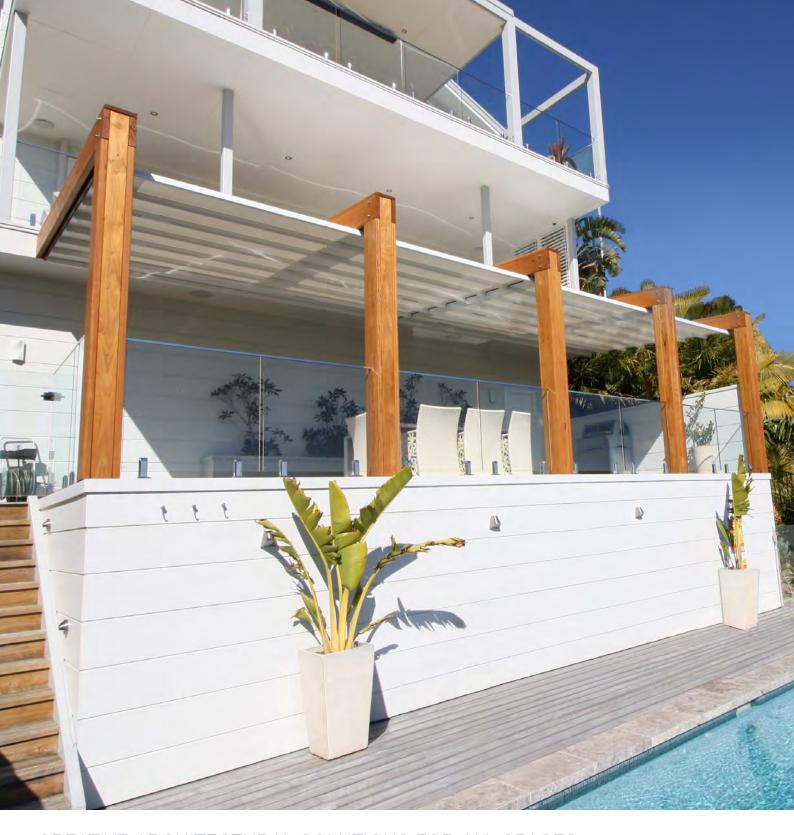

## PURE SERIES

The **Pure** series offers the option to integrate the benefits of the **All Seasons** system into a new or pre-existing structure for streamline appeal. Utilising a structure made of steel, wood or even stainless steel, the sleek design of this model offers endless possibilities and when incorporated together offers flexibility to work in with surrounding architecture for unrivalled aesthetic appeal.