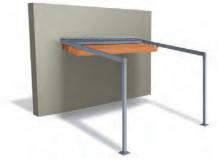

## **DESIGN SERIES**

The **Design** series is installed to an existing wall or supporting frame and is supplied with its own frame work and posts. Unlike other models the **Design** Series has no front beam or gutter up to 5m projection offering unobstructed views. For systems over 5m projection a slimline architectural aerofoil louvre fin is integrated along the front edge for structural support. Ideal for applications where the perfect outlook needs to be left undisturbed, the **Design** series can protect small or large areas.

## PURE SERIES

The **Pure** series offers the option to integrate the benefits of the **All Seasons** system into a new or pre-existing structure for streamline appeal. Utilising a structure made of steel, wood or even stainless steel, the sleek design of this model offers endless possibilities and when incorporated together offers flexibility to work in with surrounding architecture for unrivalled aesthetic appeal.