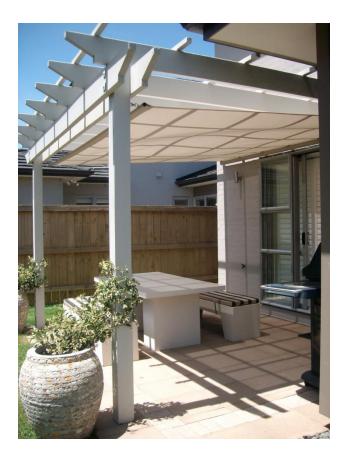

## **EASY SHADE**

www.coolawnings.co.nz

The Easy Shade is a simple design to provide tensioned shade. It is a cross between a drop curtain and a shade sail. This is perfect for attaching under a pergola or conservatory for shade.

Interest free and no repayments for 6 months.

- » Cool Awnings custom-make awnings to fit your home or business.
- » The Easy Shade can be crank or spring operated or motorized.
- The fabric is held on a roller at the top, which is loosened and clipped out to a pole or attachment point, then tensioned up to give a nice smooth finish.
- » The Easy Shade can be manufactured from mesh or acrylic canvas.
- » All hardware and fittings are stainless steel or aluminium
- » All our awnings come with a 5 year guarantee on fabric and hardware.