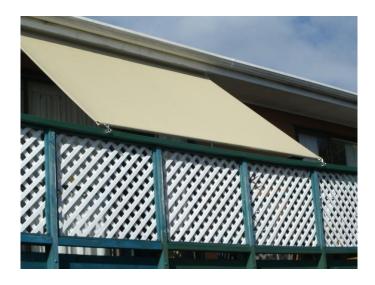

## **EASY SHADE**

www.coolawnings.co.nz

The Easy Shade is a simple design to provide tensioned shade. It is a cross between a drop curtain and a shade sail. This is perfect for attaching under a pergola or conservatory for shade.

Interest free and no repayments for 6 months.

- » Cool Awnings custom-make awnings to fit your home or business.
- » The Easy Shade can be crank or spring operated or motorized.
- The fabric is held on a roller at the top, which is loosened and clipped out to a pole or attachment point, then tensioned up to give a nice smooth finish.
- » The Easy Shade can be manufactured from mesh or acrylic canvas.
- » All hardware and fittings are stainless steel or aluminium
- » All our awnings come with a 5 year guarantee on fabric and hardware.